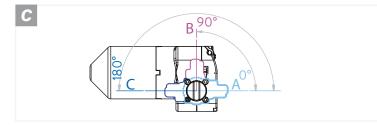

#### TECHNICAL DATA:

- Duty cycle: 2 min. ON and 5 min.OFF
- Weigth: 1750 gr. (approssimative)
- IP protection: IP30
- Housing: Aluminum anodized / Black plastic

а

C

- Tube: Zinc plated Ø 25mm.
- Spindle Ø 16mm.
- Front attachment
- Rear attachment **b**
- Microswitches housing orientation
- Third microswitch