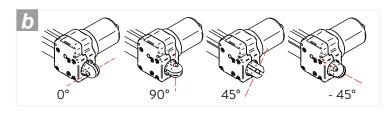

#### TECHNICAL DATA:

- Duty cycle: 2 min. ON and 5 min.OFF
- Weigth: 1750 gr. (approssimative)
- IP protection: IP30
- Housing: Aluminum anodized / Black plastic

а

C

- Tube: Zinc plated Ø 25mm.
- Spindle Ø 16mm.
- Front attachment
- Rear attachment **b**
- Microswitches housing orientation
- Third microswitch