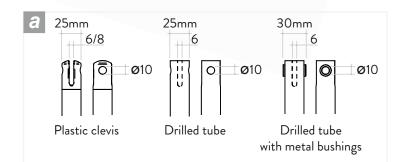

#### TECHNICAL DATA:

- Duty cycle: 2 min. ON and 5 min.OFF
- Weigth: 1750 gr. (approssimative)
- IP protection: IP30
- Housing: Aluminum anodized / Black plastic

а

C

- Tube: Zinc plated Ø 25mm.
- Spindle Ø 16mm.
- Front attachment
- Rear attachment **b**
- Microswitches housing orientation
- Third microswitch

#### DIMENSIONS:

| Front attachment                 | F     |
|----------------------------------|-------|
| Plastic clevis                   | 177mm |
|                                  |       |
| Drilled tube                     | 152mm |
|                                  |       |
| Drilled tube with metal bushings | 140mm |