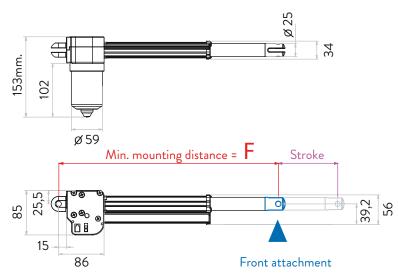

### MAIN FEATURES

- Maximum load push/pull: 6000N/5000N
- Speed : from 2 to 30 mm/sec.
- Mounting dimensions: 140mm. + Stroke
- Stroke: from 30 to 568mm. (with Minimun mounting distance)
- Adjustable limit switches

#### TECHNICAL DATA:

- Duty cycle: 2 min. ON and 5 min.OFF
- Weigth: 1750 gr. (approssimative)
- IP protection: IP30
- Housing: Aluminum anodized / Black plastic

а

C

- Tube: Zinc plated Ø 25mm.
- Spindle Ø 16mm.
- Front attachment
- Rear attachment **b**
- Microswitches housing orientation
- Third microswitch

#### DIMENSIONS:

| Front attachment                 | F     |
|----------------------------------|-------|
| Plastic clevis                   | 177mm |
|                                  |       |
| Drilled tube                     | 152mm |
|                                  |       |
| Drilled tube with metal bushings | 140mm |