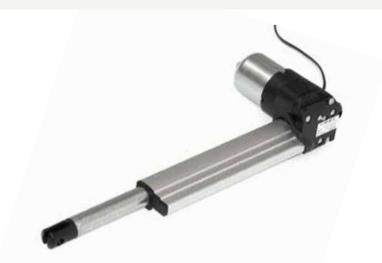

## Linear actuators

# LM35 04

### MAIN FEATURES

- Maximum load push/pull: 6000N/5000N
- Speed : from 2 to 30 mm/sec.
- Mounting dimensions: 140mm. + Stroke
- Stroke: from 30 to 568mm. (with Minimun mounting distance)
- Adjustable limit switches